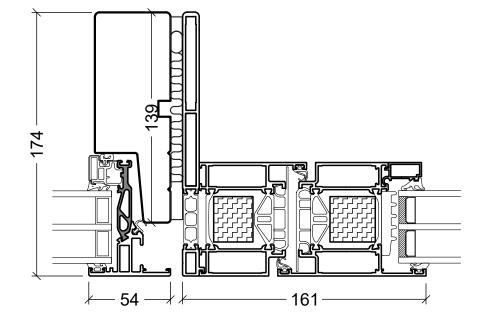

| 200 Energy - VELFAC alu. door                                                                                                                                                                                                  | Scale: 1:2,5       |
|--------------------------------------------------------------------------------------------------------------------------------------------------------------------------------------------------------------------------------|--------------------|
| letails                                                                                                                                                                                                                        | Edition No. 02     |
| tilling                                                                                                                                                                                                                        | 01.21 © 2020, 2021 |
| byright as well as all rights in know-how vest in DOVISTA A/S.<br>by any means (electronic, mechanical, photocopying, recording or otherwise)<br>used only for the purposes specified by DOVISTA A/S and for no other purpose. |                    |