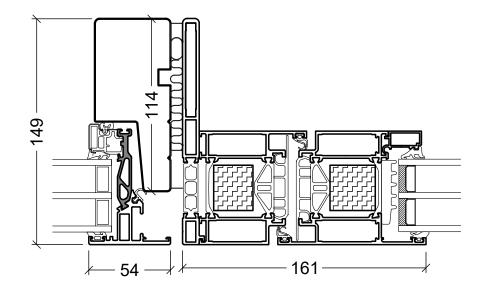

Inward

149

Outward

Please refer to our installation guide for more detailed information about couplings. Find mere information om sammenstillinger i vores Monteringsvejledning.

© DOVISTA A/S, CVR-no. 21147583. All intellectual property rights, copyright as well as all rights in know-how vest in DOVISTA A/S. This drawing may not be reproduced, stored, or transmitted in any form by any means (electronic, mechanical, photocopying, recording or otherwise) without the prior written consent of DOVISTA A/S. This drawing is to be used only for the purposes specified by DOVISTA A/S and for no other purpo We reserve all rights to change the product and product range without notice.

| 200 Energy - VELFAC alu. door                                                                                                                                                                                                  | Scale: 1:2,5       |
|--------------------------------------------------------------------------------------------------------------------------------------------------------------------------------------------------------------------------------|--------------------|
| letails                                                                                                                                                                                                                        | Edition No. 02     |
| tilling                                                                                                                                                                                                                        | 01.21 © 2020, 2021 |
| byright as well as all rights in know-how vest in DOVISTA A/S.<br>by any means (electronic, mechanical, photocopying, recording or otherwise)<br>used only for the purposes specified by DOVISTA A/S and for no other purpose. |                    |