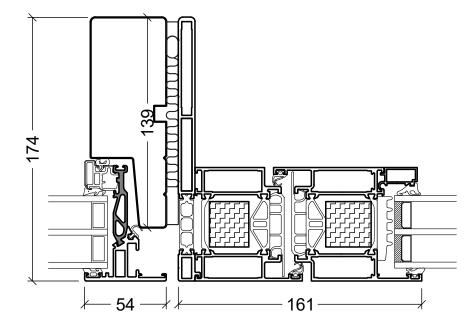

| 200 Energy - VELFAC alu. door                                                                                                                                                                                                  | Scale: 1:2,5       |
|--------------------------------------------------------------------------------------------------------------------------------------------------------------------------------------------------------------------------------|--------------------|
| letails                                                                                                                                                                                                                        | Edition No. 02     |
| tilling                                                                                                                                                                                                                        | 01.21 © 2020, 2021 |
| byright as well as all rights in know-how vest in DOVISTA A/S.<br>by any means (electronic, mechanical, photocopying, recording or otherwise)<br>used only for the purposes specified by DOVISTA A/S and for no other purpose. |                    |