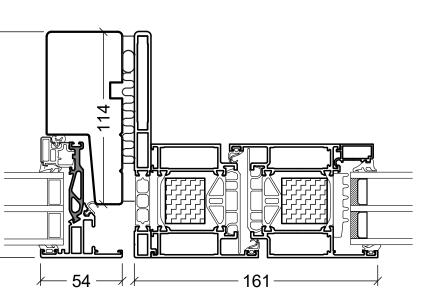

| 200 Energy - VELFAC alu. door                                                                                                                                                                                                  | Scale: 1:2,5       |
|--------------------------------------------------------------------------------------------------------------------------------------------------------------------------------------------------------------------------------|--------------------|
| letails                                                                                                                                                                                                                        | Edition No. 02     |
| tilling                                                                                                                                                                                                                        | 01.21 © 2020, 2021 |
| byright as well as all rights in know-how vest in DOVISTA A/S.<br>by any means (electronic, mechanical, photocopying, recording or otherwise)<br>used only for the purposes specified by DOVISTA A/S and for no other purpose. |                    |